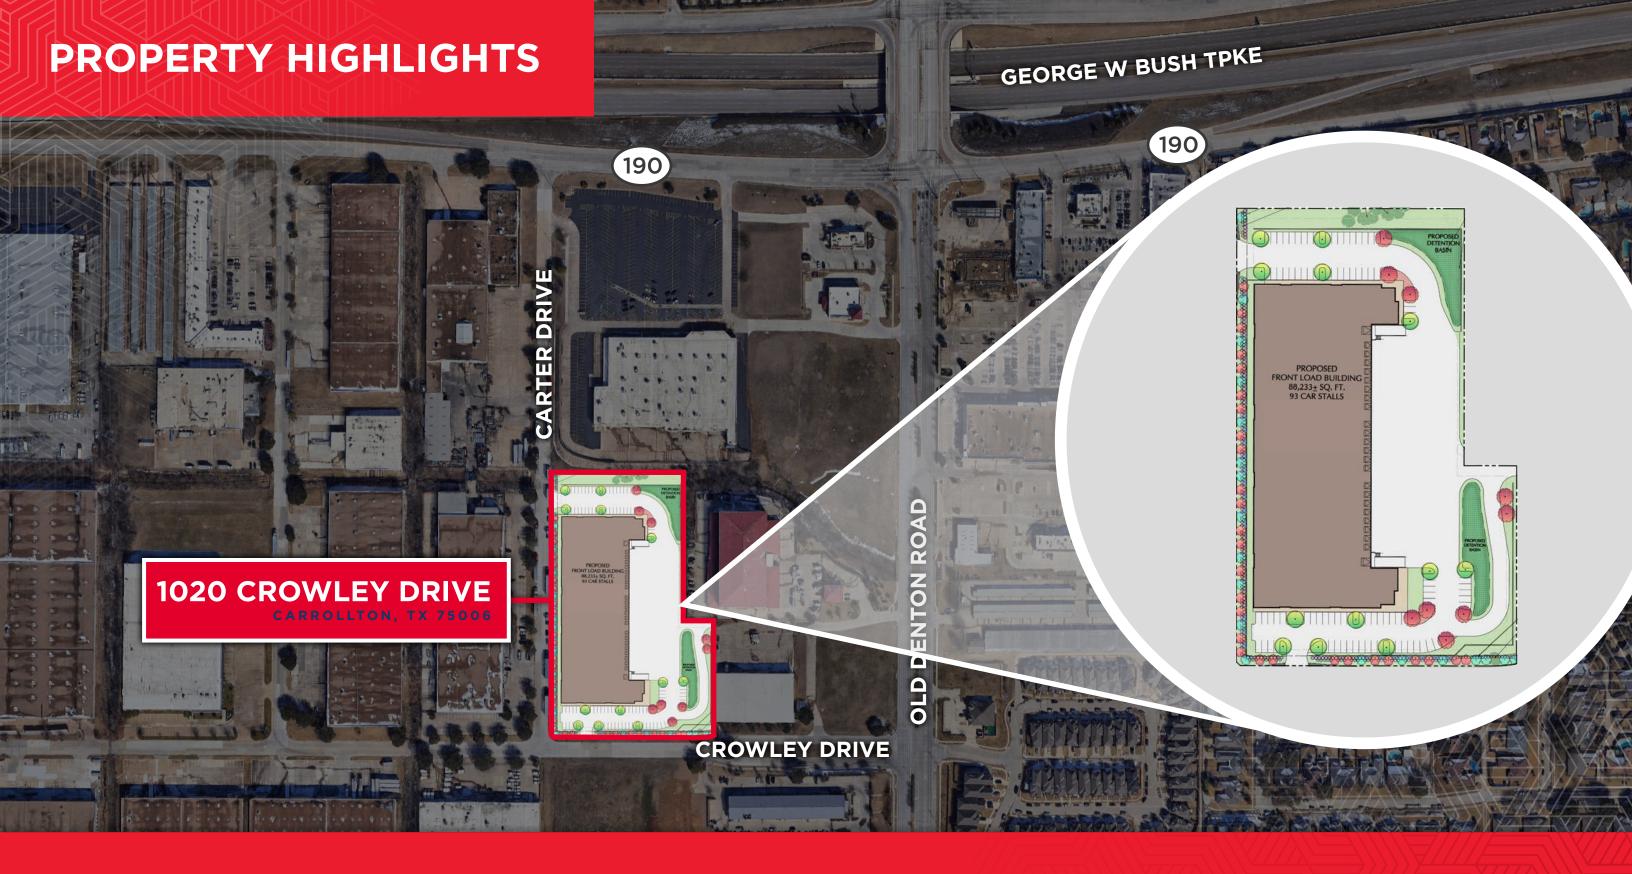

# 1020 CROWLEY DRIVE

CARROLLTON, TX 75006

±88,233 SF

AVAILABLE FOR SALE OR LEASE

SUMMER 2025

±88,233

32'
CLEAR HEIGHT

22 DOCK HIGH DOORS