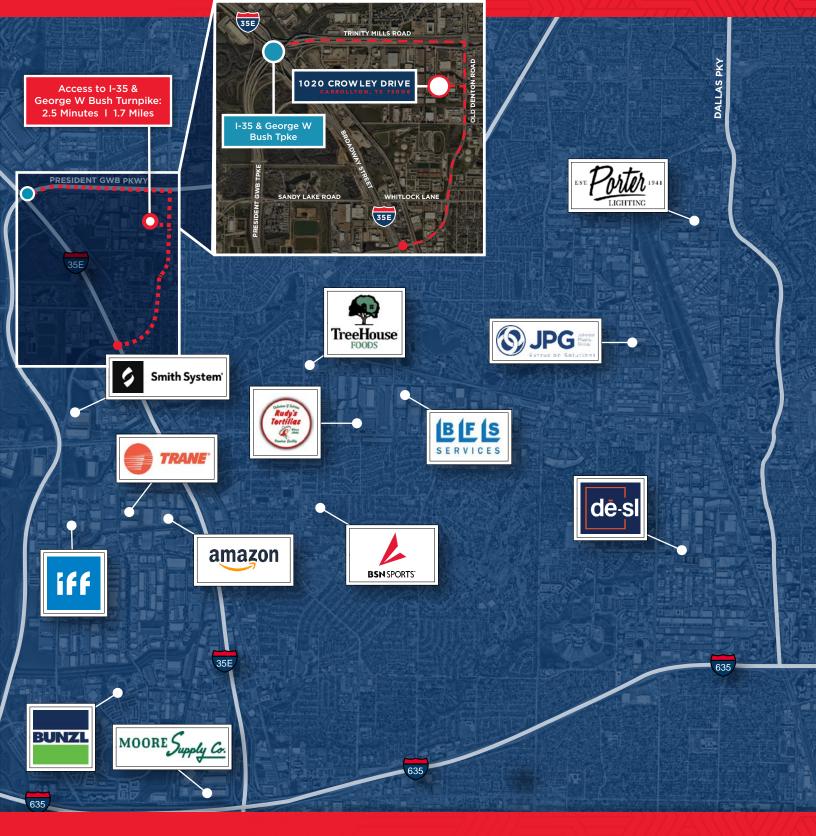

# 1020 CROWLEY DRIVE

CARROLLTON, TX 75006

±88,233 SF

AVAILABLE FOR SALE OR LEASE

SUMMER 2025

±88,233

32'
CLEAR HEIGHT

22 DOCK HIGH DOORS