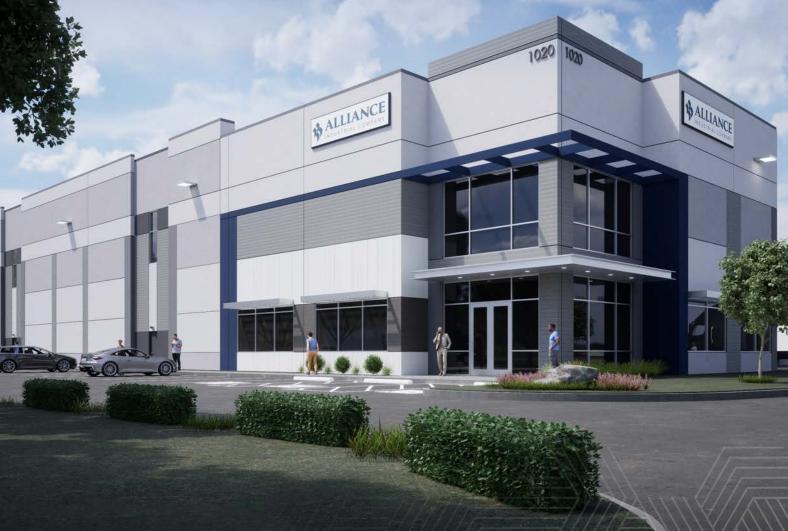

# 1020 CROWLEY DRIVE

CARROLLTON, TX 75006

±88,233 SF

AVAILABLE FOR SALE OR LEASE

SUMMER 2025

±88,233

32'
CLEAR HEIGHT

22 DOCK HIGH DOORS