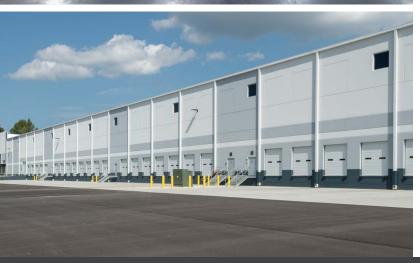

# **JEFFERSON 85 LOGISTICS CENTER**

1015 DRY POND ROAD | JEFFERSON, GA 30549

**AVAILABLE NOW | 497,094 SF CROSS DOCK** 

### FRANK FALLON, JR.

Managing Director 404 805 6430 frank.fallon@allindustrialco.com

| BUILDING SPECIFICATIONS |                                                              |  |  |  |
|-------------------------|--------------------------------------------------------------|--|--|--|
| Total SF                | 497,094 SF (520' D x 956' W)                                 |  |  |  |
| Office                  | BTS                                                          |  |  |  |
| Clear Height            | 40'                                                          |  |  |  |
| Dock High Doors         | 101 (9' x 10') Overhead Doors                                |  |  |  |
| Drive-In Doors          | 4 (12' x 10') Oversized Doors with Concrete Ramps            |  |  |  |
| Bay Staging             | 54' 4" x 50' with 60' Staging Bays                           |  |  |  |
| Truck Court Depth       | 185'                                                         |  |  |  |
| Truck Apron             | 7" Thick Concrete with 6" Aggregate Base                     |  |  |  |
| Trailer Storage         | 131 Trailer Drops (Expandable to 229)                        |  |  |  |
| Car Parks               | 261 Car Parks                                                |  |  |  |
| Sprinkler               | ESFR                                                         |  |  |  |
| Power                   | 3,000 Amp, 3-Phase, 277/480 Volt                             |  |  |  |
| Floor Thickness         | 7" Unreinforced, 4,000 PSI                                   |  |  |  |
| Lighting                | Interior and Exterior LED                                    |  |  |  |
| Windows                 | 5' x 5' Clerestory at Dock Wall (Every other structural bay) |  |  |  |