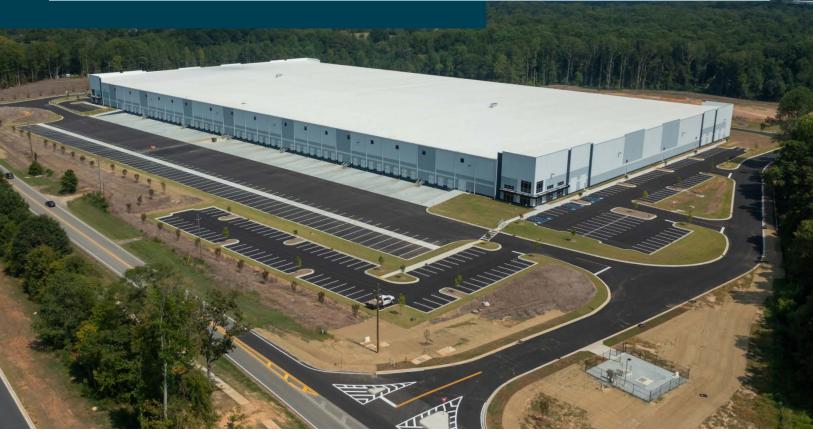

# **JEFFERSON 85 LOGISTICS CENTER**

1015 DRY POND ROAD | JEFFERSON, GA 30549

**AVAILABLE NOW | 497,094 SF CROSS DOCK** 

### FRANK FALLON, JR.

Managing Director 404 805 6430 frank.fallon@allindustrialco.com

| BUILDING SPECIFICATIONS |                                                              |  |  |  |
|-------------------------|--------------------------------------------------------------|--|--|--|
| Total SF                | 497,094 SF (520' D x 956' W)                                 |  |  |  |
| Office                  | BTS                                                          |  |  |  |
| Clear Height            | 40'                                                          |  |  |  |
| Dock High Doors         | 101 (9' x 10') Overhead Doors                                |  |  |  |
| Drive-In Doors          | 4 (12' x 10') Oversized Doors with Concrete Ramps            |  |  |  |
| Bay Staging             | 54' 4" x 50' with 60' Staging Bays                           |  |  |  |
| Truck Court Depth       | 185'                                                         |  |  |  |
| Truck Apron             | 7" Thick Concrete with 6" Aggregate Base                     |  |  |  |
| Trailer Storage         | 131 Trailer Drops (Expandable to 229)                        |  |  |  |
| Car Parks               | 261 Car Parks                                                |  |  |  |
| Sprinkler               | ESFR                                                         |  |  |  |
| Power                   | 3,000 Amp, 3-Phase, 277/480 Volt                             |  |  |  |
| Floor Thickness         | 7" Unreinforced, 4,000 PSI                                   |  |  |  |
| Lighting                | Interior and Exterior LED                                    |  |  |  |
| Windows                 | 5' x 5' Clerestory at Dock Wall (Every other structural bay) |  |  |  |