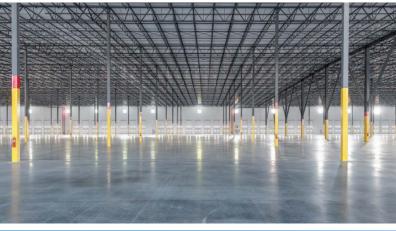

### FRANK FALLON, JR.

Managing Director 404 805 6430 frank.fallon@allindustrialco.com

| BUILDING SPECIFICATIONS |                                                              |  |  |  |
|-------------------------|--------------------------------------------------------------|--|--|--|
| Total SF                | 497,094 SF (520' D x 956' W)                                 |  |  |  |
| Office                  | BTS                                                          |  |  |  |
| Clear Height            | 40'                                                          |  |  |  |
| Dock High Doors         | 101 (9' x 10') Overhead Doors                                |  |  |  |
| Drive-In Doors          | 4 (12' x 10') Oversized Doors with Concrete Ramps            |  |  |  |
| Bay Staging             | 54' 4" x 50' with 60' Staging Bays                           |  |  |  |
| Truck Court Depth       | 185'                                                         |  |  |  |
| Truck Apron             | 7" Thick Concrete with 6" Aggregate Base                     |  |  |  |
| Trailer Storage         | 131 Trailer Drops (Expandable to 229)                        |  |  |  |
| Car Parks               | 261 Car Parks                                                |  |  |  |
| Sprinkler               | ESFR                                                         |  |  |  |
| Power                   | 3,000 Amp, 3-Phase, 277/480 Volt                             |  |  |  |
| Floor Thickness         | 7" Unreinforced, 4,000 PSI                                   |  |  |  |
| Lighting                | Interior and Exterior LED                                    |  |  |  |
| Windows                 | 5' x 5' Clerestory at Dock Wall (Every other structural bay) |  |  |  |