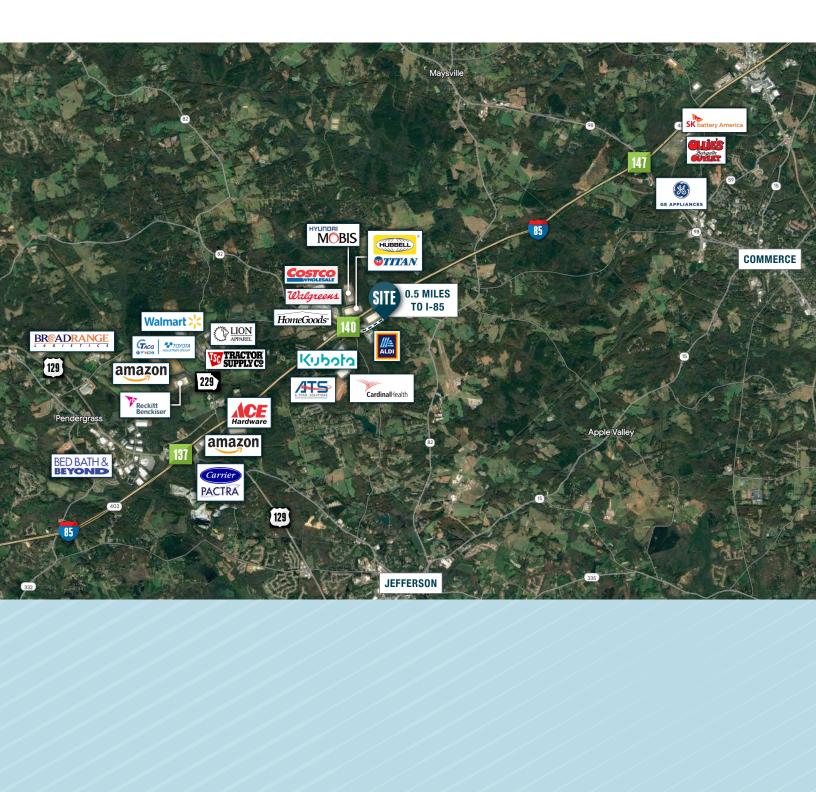

### CORPORATE NEIGHBORS

The City of Jefferson and Jackson County's attention to Metro Atlanta's industrial and logistics boom has helped welcome distribution centers for major corporations such as Amazon, which now boasts three centers in the county, and has helped place Jefferson and Jackson County on the map. Industrial parks and logistics centers have been developed within the city limits and adjacent to the city to accommodate the continued interest. Not only is this area leading Atlanta's industrial market expansion up the northeast I-85 corridor, but in recent years, Jackson County has been recognized as one of the fastest growing counties in the United States.

Regional, national and international manufacturing companies alike are choosing Jackson County, GA as their base of operations in Metro Atlanta and the Southeast.

#### **JACKSON COUNTY'S LARGEST EMPLOYERS**

- Amazon.com Services, Inc.
- HG Georgia Merchants, Inc.
- Kubota Industrial Equipment Corporation
- SK Battery America, Inc.
- Staffing Solutions Southeast, Inc.
- TD Automotive Compressor, Georgia, LLC
- The William Carter Company
- Wayne Poultry
- Williams-Sonoma Direct, Inc.