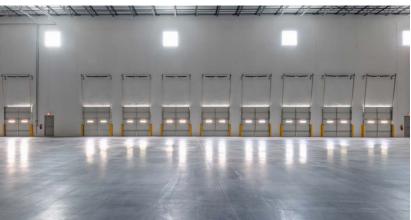

### FRANK FALLON, JR.

Managing Director 404 805 6430 frank.fallon@allindustrialco.com

| BUILDING SPECIFICATIONS |                                                              |  |  |  |
|-------------------------|--------------------------------------------------------------|--|--|--|
| Total SF                | 497,094 SF (520' D x 956' W)                                 |  |  |  |
| Office                  | BTS                                                          |  |  |  |
| Clear Height            | 40'                                                          |  |  |  |
| Dock High Doors         | 101 (9' x 10') Overhead Doors                                |  |  |  |
| Drive-In Doors          | 4 (12' x 10') Oversized Doors with Concrete Ramps            |  |  |  |
| Bay Staging             | 54' 4" x 50' with 60' Staging Bays                           |  |  |  |
| Truck Court Depth       | 185'                                                         |  |  |  |
| Truck Apron             | 7" Thick Concrete with 6" Aggregate Base                     |  |  |  |
| Trailer Storage         | 131 Trailer Drops (Expandable to 229)                        |  |  |  |
| Car Parks               | 261 Car Parks                                                |  |  |  |
| Sprinkler               | ESFR                                                         |  |  |  |
| Power                   | 3,000 Amp, 3-Phase, 277/480 Volt                             |  |  |  |
| Floor Thickness         | 7" Unreinforced, 4,000 PSI                                   |  |  |  |
| Lighting                | Interior and Exterior LED                                    |  |  |  |
| Windows                 | 5' x 5' Clerestory at Dock Wall (Every other structural bay) |  |  |  |