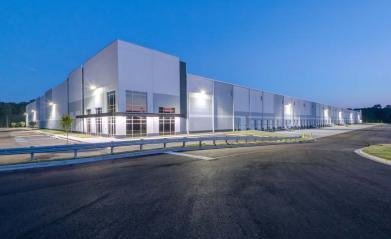

# **JEFFERSON 85 LOGISTICS CENTER**

1015 DRY POND ROAD | JEFFERSON, GA 30549

**AVAILABLE NOW | 497,094 SF CROSS DOCK** 

### FRANK FALLON, JR.

Managing Director 404 805 6430 frank.fallon@allindustrialco.com

| BUILDING SPECIFICATIONS |                                                              |  |  |  |
|-------------------------|--------------------------------------------------------------|--|--|--|
| Total SF                | 497,094 SF (520' D x 956' W)                                 |  |  |  |
| Office                  | BTS                                                          |  |  |  |
| Clear Height            | 40'                                                          |  |  |  |
| Dock High Doors         | 101 (9' x 10') Overhead Doors                                |  |  |  |
| Drive-In Doors          | 4 (12' x 10') Oversized Doors with Concrete Ramps            |  |  |  |
| Bay Staging             | 54' 4" x 50' with 60' Staging Bays                           |  |  |  |
| Truck Court Depth       | 185'                                                         |  |  |  |
| Truck Apron             | 7" Thick Concrete with 6" Aggregate Base                     |  |  |  |
| Trailer Storage         | 131 Trailer Drops (Expandable to 229)                        |  |  |  |
| Car Parks               | 261 Car Parks                                                |  |  |  |
| Sprinkler               | ESFR                                                         |  |  |  |
| Power                   | 3,000 Amp, 3-Phase, 277/480 Volt                             |  |  |  |
| Floor Thickness         | 7" Unreinforced, 4,000 PSI                                   |  |  |  |
| Lighting                | Interior and Exterior LED                                    |  |  |  |
| Windows                 | 5' x 5' Clerestory at Dock Wall (Every other structural bay) |  |  |  |