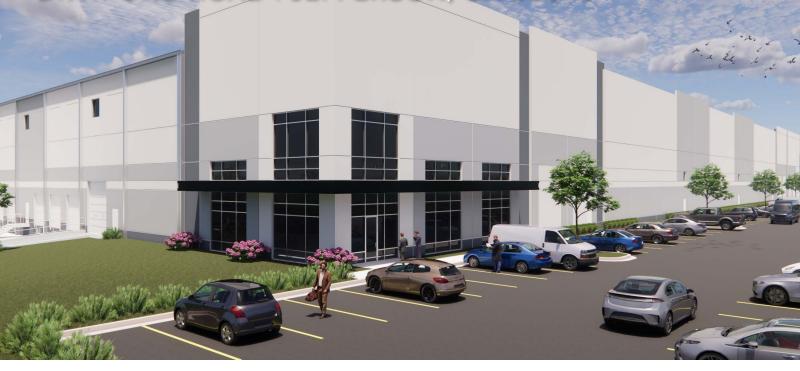

# **JEFFERSON 85 LOGISTICS CENTER**

DRY POND ROAD JEFFERSON, GA 30549

AVAILABLE Q2 2024 | 497,094 SF CROSS DOCK

### FRANK FALLON, JR.

Managing Director 404 805 6430 frank.fallon@allindustrialco.com

| BUILDING SPECIFICATIONS |                                                              |  |  |  |
|-------------------------|--------------------------------------------------------------|--|--|--|
| Total SF                | 497,094 SF (520' D x 956' W)                                 |  |  |  |
| Office                  | BTS                                                          |  |  |  |
| Clear Height            | 40'                                                          |  |  |  |
| Dock High Doors         | 101 (9' x 10') Overhead Doors                                |  |  |  |
| Drive-In Doors          | 4 (12' x 10') Oversized Doors with Concrete Ramps            |  |  |  |
| Bay Staging             | 54' 4" x 50' with 60' Staging Bays                           |  |  |  |
| Truck Court Depth       | 185'                                                         |  |  |  |
| Truck Apron             | 7" Thick Concrete with 6" Aggregate Base                     |  |  |  |
| Trailer Storage         | 131 Trailer Drops (Expandable to 229)                        |  |  |  |
| Car Parks               | 261 Car Parks                                                |  |  |  |
| Sprinkler               | ESFR                                                         |  |  |  |
| Power                   | 3,000 Amp, 3-Phase, 277/480 Volt                             |  |  |  |
| Floor Thickness         | 7" Unreinforced, 4,000 PSI                                   |  |  |  |
| Lighting                | Interior and Exterior LED                                    |  |  |  |
| Windows                 | 5' x 5' Clerestory at Dock Wall (Every other structural bay) |  |  |  |