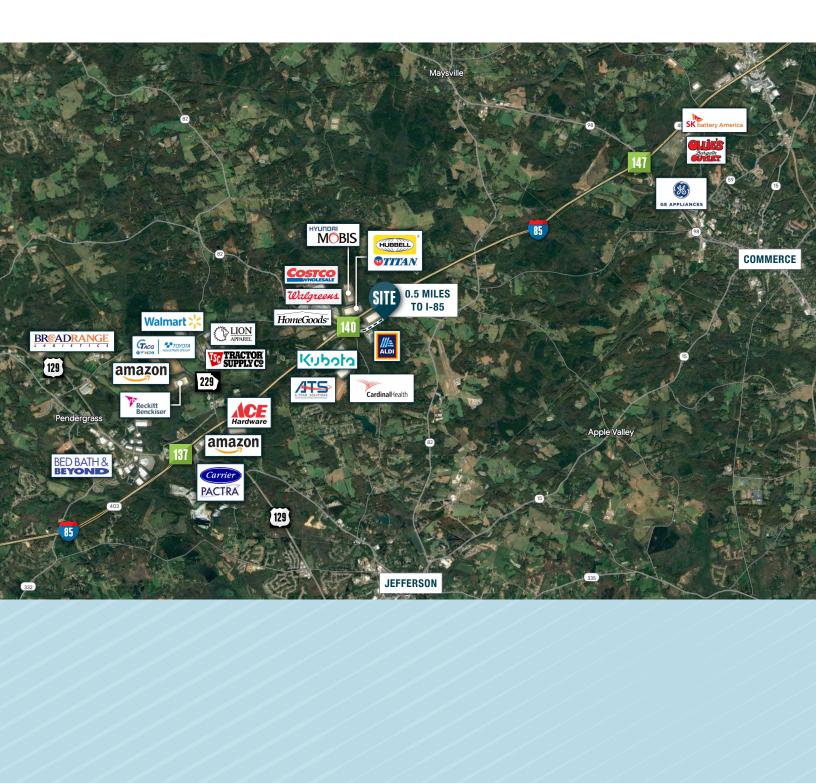

# CORPORATE NEIGHBORS

The City of Jefferson and Jackson County's attention to Metro Atlanta's industrial and logistics boom has helped welcome distribution centers for major corporations such as Amazon, which now boasts three centers in the county, and has helped place Jefferson and Jackson County on the map. Industrial parks and logistics centers have been developed within the city limits and adjacent to the city to accommodate the continued interest. Not only is this area leading Atlanta's industrial market expansion up the northeast I-85 corridor, but in recent years, Jackson County has been recognized as one of the fastest growing counties in the United States.

Regional, national and international manufacturing companies alike are choosing Jackson County, GA as their base of operations in Metro Atlanta and the Southeast.

#### **JACKSON COUNTY'S LARGEST EMPLOYERS**

- Amazon.com Services, Inc.
- HG Georgia Merchants, Inc.
- Kubota Industrial Equipment Corporation
- SK Battery America, Inc.
- Staffing Solutions Southeast, Inc.
- TD Automotive Compressor, Georgia, LLC
- The William Carter Company
- Wayne Poultry
- Williams-Sonoma Direct, Inc.