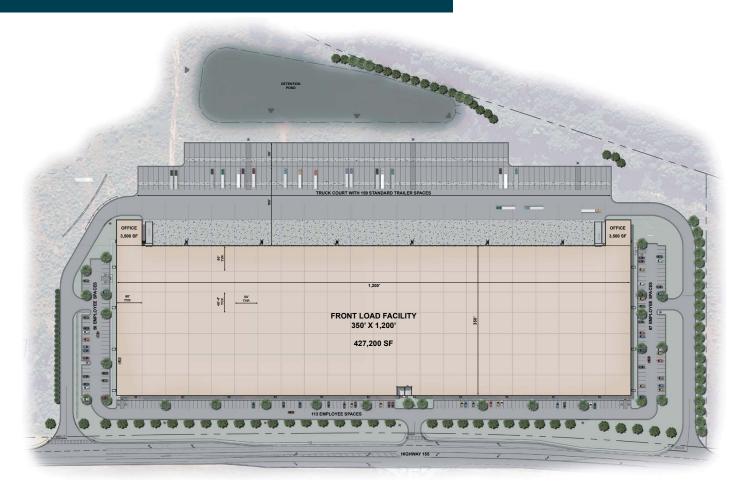

# MCDONOUGH 75 LOGISTICS CENTER

HIGHWAY 155 | MCDONOUGH, GA 30253

### **AVAILABLE EARLY 2024 | 427,200 SF**

### FRANK FALLON, JR.

Managing Director 404 805 6430 frank.fallon@allindustrialco.com

| BUILDING SPECIFICATIONS |                                                                          |  |  |  |
|-------------------------|--------------------------------------------------------------------------|--|--|--|
| Total SF                | 427,200 SF                                                               |  |  |  |
| Office                  | BTS                                                                      |  |  |  |
| Clear Height            | 36'                                                                      |  |  |  |
| Dock High Doors         | 70 (9' x 10') Overhead Doors                                             |  |  |  |
| Drive-In Doors          | 2 (12' x 14') Oversized Doors with Concrete Ramps                        |  |  |  |
| Bay Staging             | 54' x 48' - 4" with 60' Staging Bays                                     |  |  |  |
| Truck Court Depth       | 185' - 240'                                                              |  |  |  |
| Trailer Storage         | 159 Trailer Drops                                                        |  |  |  |
| Car Parks               | 236 Car Parks                                                            |  |  |  |
| Sprinkler               | ESFR                                                                     |  |  |  |
| Power                   | 3,000 Amp, 3-Phase, 277/480 Volt                                         |  |  |  |
| Floor Thickness         | 7", 4,000 PSI Reinforced                                                 |  |  |  |
| Slab                    | 10 mil. Vapor Barrier under the Entire Slab                              |  |  |  |
| Warehouse Ventilation   | One and half air changes per hour - roof top fans with motorized louvers |  |  |  |
| Windows                 | Clerestory                                                               |  |  |  |