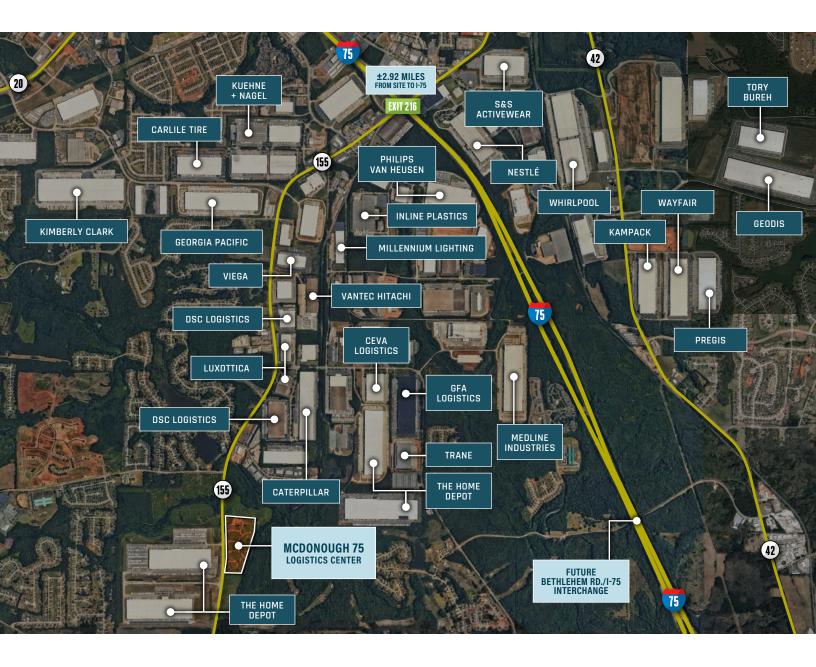

# CORPORATE NEIGHBORS

Henry County has gained a solid reputation as one of the top sites for business locations and expansions in Georgia and the Southeast. The county's equipped workforce meets your most critical needs by supplying an area labor force of more than 1.1 million skilled workers.

Regional, national and international manufacturing companies alike are choosing Henry County, GA as their base of operations in Metro Atlanta and the Southeast.

#### **HENRY COUNTY**

- 1. Home to area workforce of 1.1 million+ workers
- 2. Less than 2 hours by air to 80% of the U.S. market
- 3. Minutes from Atlanta and the Hartsfield-Jackson Atlanta International Airport, the world's busiest airport
- 4. Atlanta Metro's best access to the Port of Savannah
- 5. A water surplus with capacity to support growth for 30+ years

McDonough
HENRY
COUNTY

Henry County is one of the key supply chain and logistics and premiere e-commerce locations in the Southeastern USA.