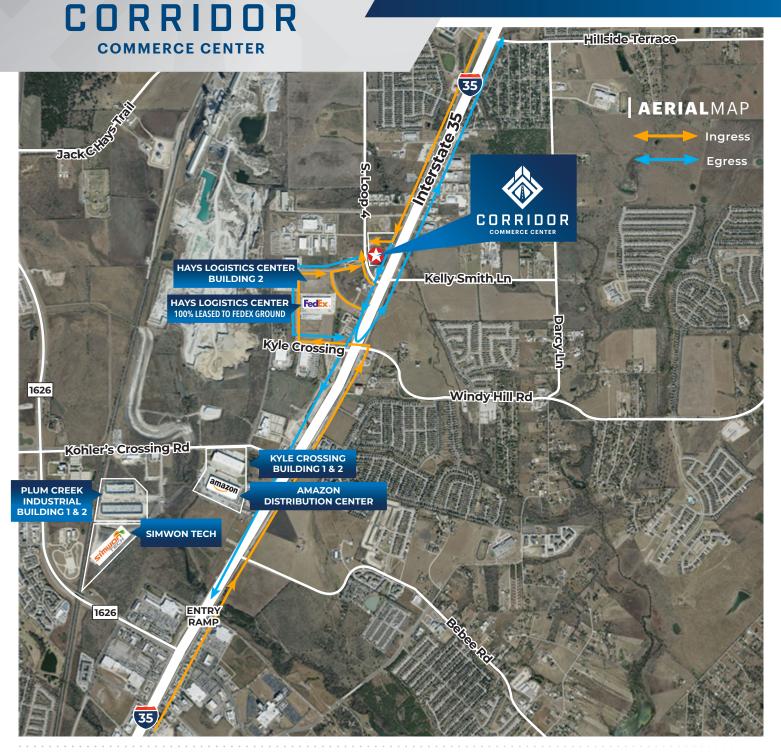

**COMMERCE CENTER** 

# **157,450 SQ FEET** Available For Lease

**NEW Class A Distribution Project** 

18200 Interstate 35 | Buda, TX 78610

**PROPERTY** HIGHLIGHTS

- New Class A 157,450 SF rear load building with I-35 frontage
- Strategically located along the I-35 corridor between Austin and San Antonio with excellent north and south bound access
- 32' clear with 32 dock high doors and 2 ramps
- Ability to accommodate user between 37,000 SF to 157,450 SF
- Triple Freeport Tax Exemption