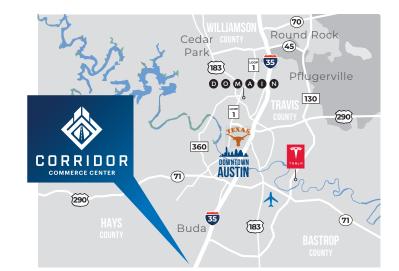

#### **DRIVE** TIMES: PROXIMITY TO SELECT CITIES

| $\bigcirc$ | SAN MARCOS  | <b>12 min</b> | AUSTIN  | 15 min         | NEW BRAUNFELS | 30 min  |
|------------|-------------|---------------|---------|----------------|---------------|---------|
|            | SAN ANTONIO | 50 min        | HOUSTON | <b>2.5 hrs</b> | DFW           | 3.0 hrs |