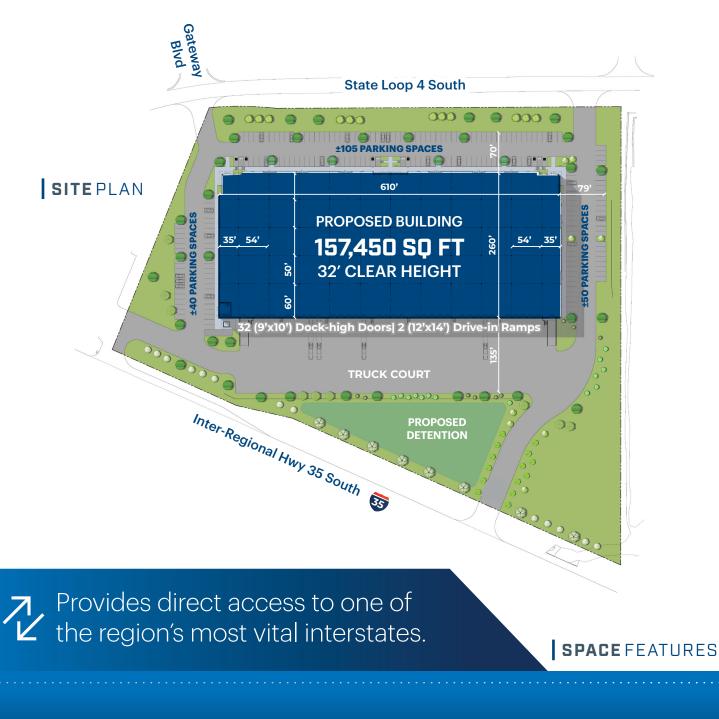

# **157,450 SQ FEET** Available For Lease

**NEW Class A Distribution Project** 

18200 Interstate 35 | Buda, TX 78610

**PROPERTY** HIGHLIGHTS

- New Class A 157,450 SF rear load building with I-35 frontage
- Strategically located along the I-35 corridor between Austin and San Antonio with excellent north and south bound access
- 32' clear with 32 dock high doors and 2 ramps
- Ability to accommodate user between 37,000 SF to 157,450 SF
- Triple Freeport Tax Exemption

### **157,450 SQ FEET** Available For Lease

**NEW Class A Distribution Project** 

18200 Interstate 35 | Buda, TX 78610

- 157,450 SF
- 32' Clear Height
- Office: Built-to-Suit
- Rear-load

- 54′x50′ Typical
- 60' Speed Bay
- 135' Truck Court Depth
- 260' Building Depth
- 32 Dock-high Doors (9'x10')
- 2 Drive-in Ramps 12'x14'
- ±195 Parking Spaces 1.24/1,000 SF
- ESFR Sprinkler System